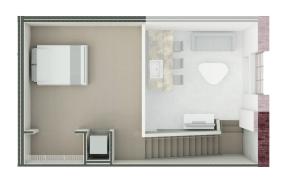

CONCRETE CARPET CARPET

FIRST FLOOR

LOFT

Square footage is calculated using the ANSI/BOMA Z65.4-2010 net method standard for home measurement. All plans, pricing, and specifications are subject to revisions deemed advisable by builder or architect, or required by law. Income and student restrictions may apply.