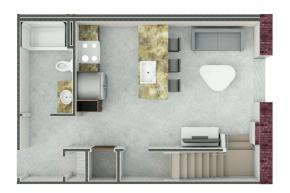

## 1BEDROOM 1BATH 684 SF

| \$           | \$      | \$             | \$            |
|--------------|---------|----------------|---------------|
| MONTHLY RENT | DEPOSIT | PROCESSING FEE | MOVE-IN TOTAL |

CONCRETE CARPET CARPET

FIRST FLOOR

LOFT

Square footage is calculated using the ANSI/BOMA Z65.4-2010 net method standard for home measurement. All plans, pricing, and specifications are subject to revisions deemed advisable by builder or architect, or required by law. Income and student restrictions may apply.