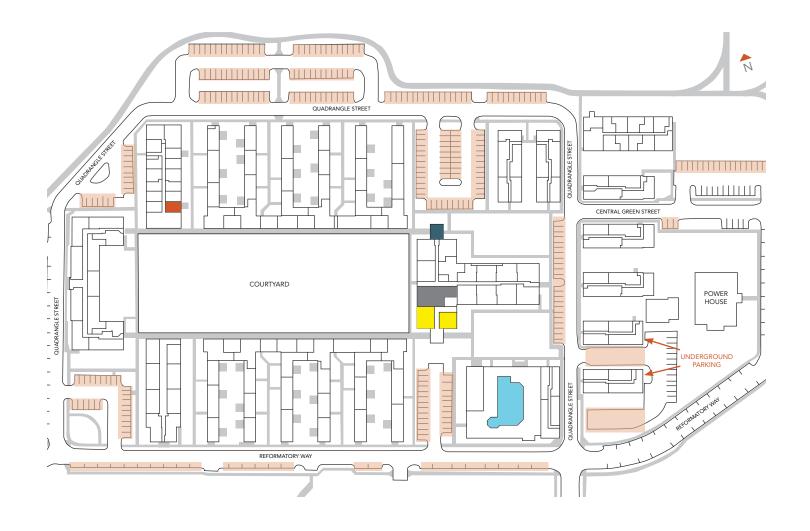

## **CAMPUS MAP**

UNIT 9306 - 101 ■
COMMUNITY ROOM ■

DESIGNATED PARKING YOGA / FITNESS CENTER

LEASING OFFICE

POOL