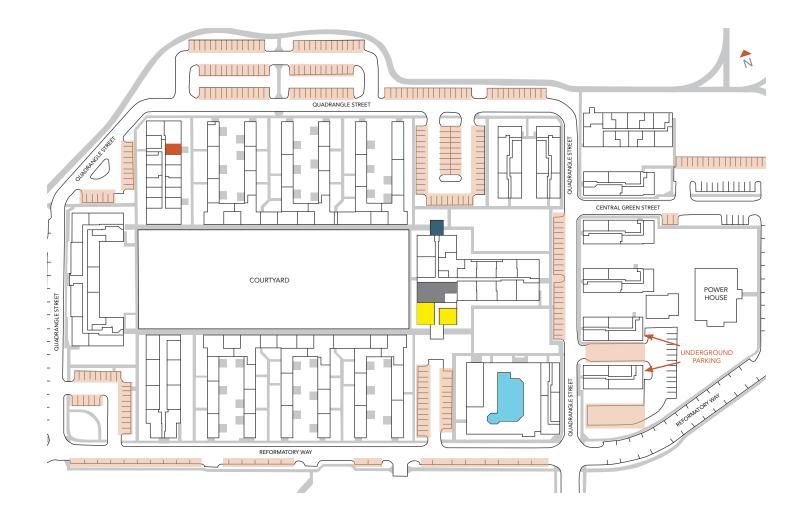

## **CAMPUS MAP**

UNIT 9306 - 111 ■
COMMUNITY ROOM ■

DESIGNATED PARKING YOGA / FITNESS CENTER

LEASING OFFICE

POOL