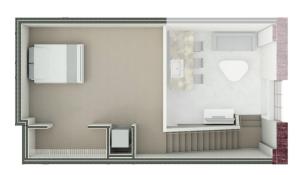

CONCRETE CARPET CARPET

FIRST FLOOR

LOFT

Square footage is calculated using the ANSI/BOMA Z65.4-2010 net method standard for home measurement. All plans, pricing, and specifications are subject to revisions deemed advisable by builder or architect, or required by law. Income and student restrictions may apply.