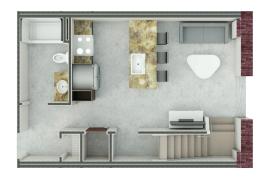

## 1BEDROOM 1BATH 711SF

| \$           | \$      | \$             | \$            |
|--------------|---------|----------------|---------------|
| MONTHLY RENT | DEPOSIT | PROCESSING FEE | MOVE-IN TOTAL |

CONCRETE CARPET CARPET

FIRST FLOOR

LOFT

Square footage is calculated using the ANSI/BOMA Z65.4-2010 net method standard for home measurement. All plans, pricing, and specifications are subject to revisions deemed advisable by builder or architect, or required by law. Income and student restrictions may apply.