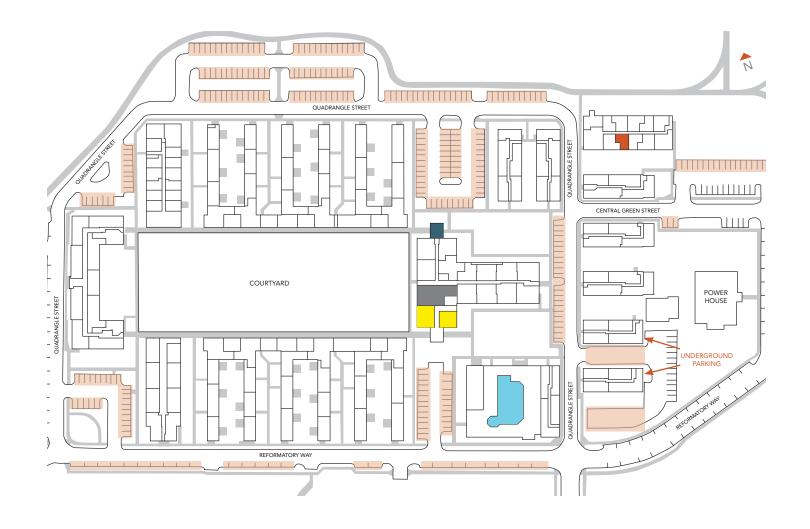

## **CAMPUS MAP**

UNIT 9375 - 104 ■
COMMUNITY ROOM ■

DESIGNATED PARKING YOGA / FITNESS CENTER

LEASING OFFICE

POOL