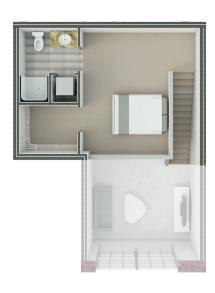

CONCRETE TILE CARPET TILE GRANITE

FIRST FLOOR

**LOFT** 

Square footage is calculated using the ANSI/BOMA Z65.4-2010 net method standard for home measurement. All plans, pricing, and specifications are subject to revisions deemed advisable by builder or architect, or required by law. Income and student restrictions may apply.