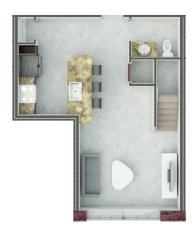

## 1 BEDROOM 1.5 BATH 771 SF

| \$           | \$      | \$             | \$            |
|--------------|---------|----------------|---------------|
| MONTHLY RENT | DEPOSIT | PROCESSING FEE | MOVE-IN TOTAL |

CONCRETE TILE CARPET TILE GRANITE

FIRST FLOOR

**LOFT** 

Square footage is calculated using the ANSI/BOMA Z65.4-2010 net method standard for home measurement. All plans, pricing, and specifications are subject to revisions deemed advisable by builder or architect, or required by law. Income and student restrictions may apply.