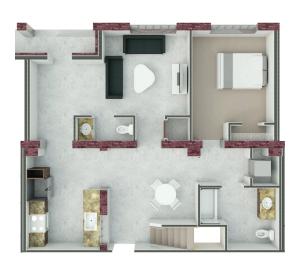

## 2 BEDROOM 1.5 BATH 1,132 SF

| \$           | \$      | \$             | \$            |
|--------------|---------|----------------|---------------|
| MONTHLY RENT | DEPOSIT | PROCESSING FEE | MOVE-IN TOTAL |

CONCRETE CARPET CARPET

FIRST FLOOR

SECOND FLOOR

Square footage is calculated using the ANSI/BOMA Z65.4-2010 net method standard for home measurement. All plans, pricing, and specifications are subject to revisions deemed advisable by builder or architect, or required by law. Income and student restrictions may apply.