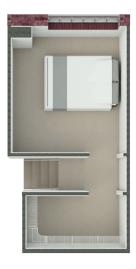

CONCRETE CARPET CARPET

FIRST FLOOR

SECOND FLOOR

Square footage is calculated using the ANSI/BOMA Z65.4-2010 net method standard for home measurement. All plans, pricing, and specifications are subject to revisions deemed advisable by builder or architect, or required by law. Income and student restrictions may apply.