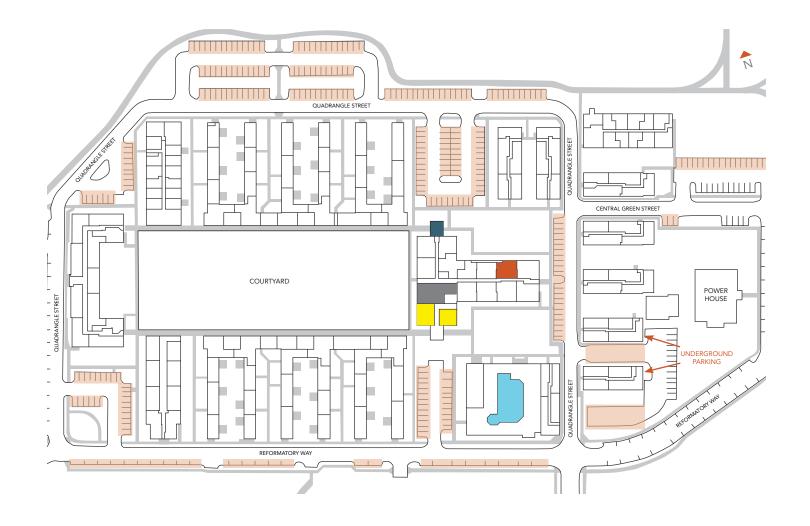

## **CAMPUS MAP**

UNIT 9380 - 104 ■
COMMUNITY ROOM ■

DESIGNATED PARKING 
YOGA / FITNESS CENTER

LEASING OFFICE

POOL