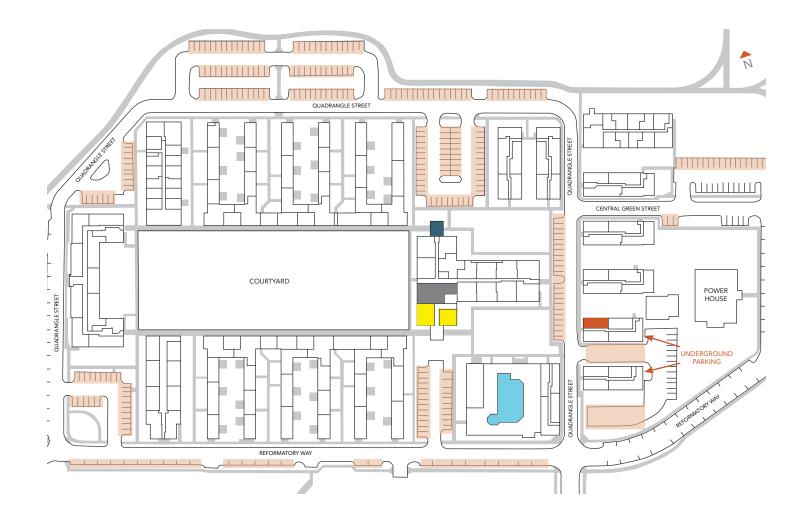

## **CAMPUS MAP**

UNIT 9383 - 101 ■
COMMUNITY ROOM ■

DESIGNATED PARKING YOGA / FITNESS CENTER

LEASING OFFICE

POOL