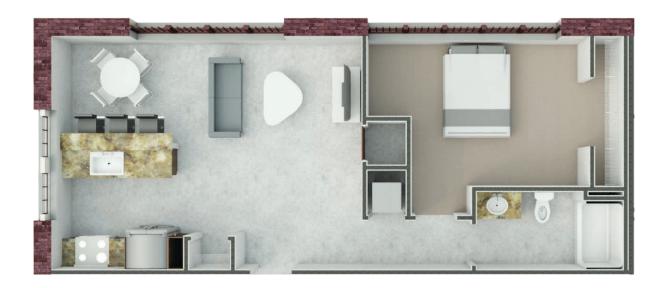

## 1BEDROOM 1BATH 697 SF

| \$           | \$      | _ \$           | \$            |
|--------------|---------|----------------|---------------|
| MONTHLY RENT | DFPOSIT | PROCESSING FEE | MOVE-IN TOTAL |
|              | 2 =     |                |               |
|              |         |                |               |
|              |         |                |               |

CONCRETE CARPET CARPET

Square footage is calculated using the ANSI/BOMA Z65.4-2010 net method standard for home measurement. All plans, pricing, and specifications are subject to revisions deemed advisable by builder or architect, or required by law. Income and student restrictions may apply.